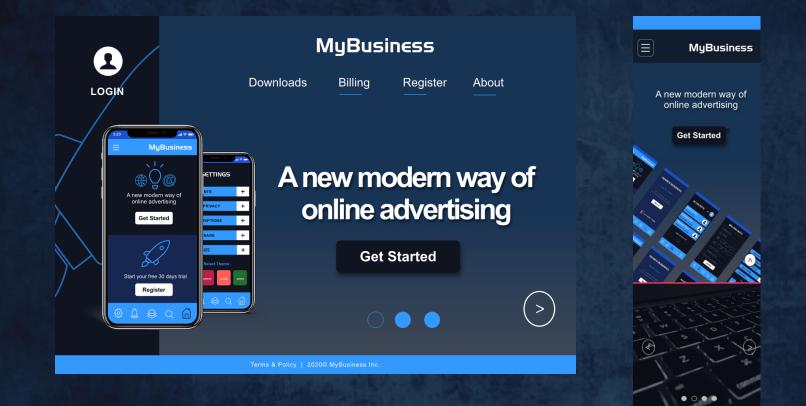

## UX/UI DESIGN MOBILE APP

A mobile app that dedicated it connection on the server by keeping profiles of thousands of business for online presence, advertising and marketing on the go. Connect your business.

An app website is always a great place to learn and find out more updates about the product, which is an app itself. This is a business place for everyone to create a long lasting profile for their businesses. The official website is where all the version future updates are shared and available to everyone.

Project Link https://github.com/tdsgraphx/mobileUI/ https://tdsgraphics.invisionapp.com/mybusiness-app/ App C )fficial Website

follow us

mybusiness

lyBusiness

nybusiness app