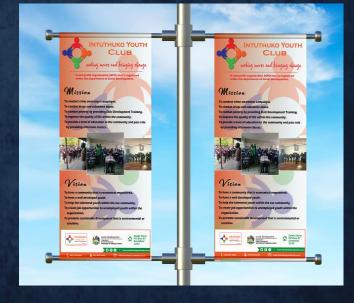

#### INTUTHUKO YOUTH CLUB

Intuthuko Youth Club (NPO #182-953)

Making moves and bringing change.

Intuthuko Youth club is a non-profit organization (NPO) that is registered under the department of Social Development..

Front

A non-profit youth organization by Department of Social Development is always building and helping the community. As many events as their continue to host, anyone can now see what the are up to. Their keep updates on their websites about recent projects they have done and future projects to come.