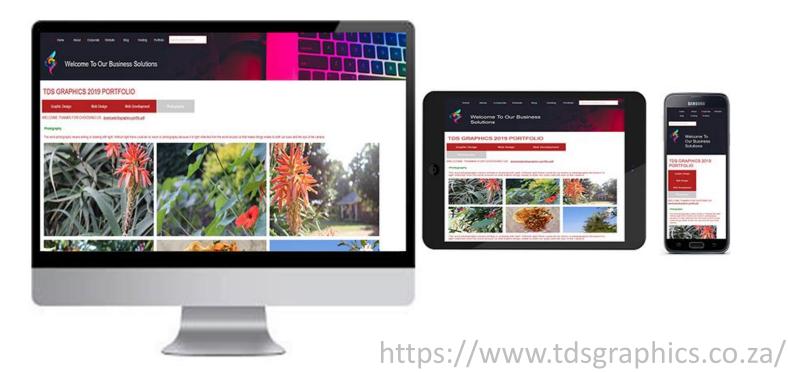

# TDS GRAPHICS ONLINE PLATFORM

TDS Graphics' online portfolio is available and accessible to everyone. If you are looking forward to work or partner with me for future projects always let me know via the website or any social media platforms I have provided.

Project Link https://tdsgraphx.github.io/tdsgraphics/