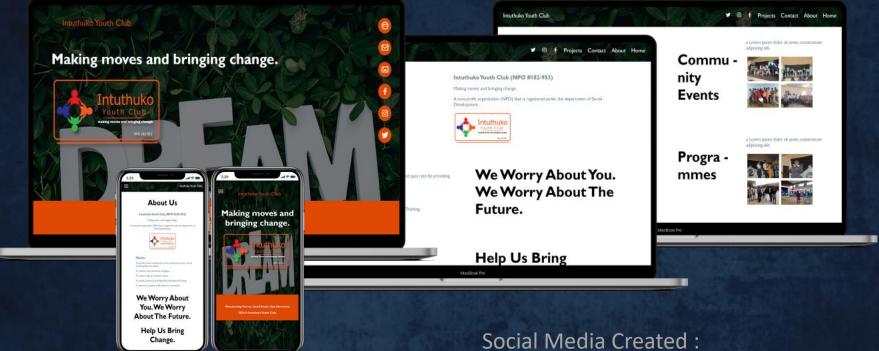

#### INTUTHUKO YOUTH CLUB

Intuthuko Youth Club (NPO #182-953)

Making moves and bringing change.

Intuthuko Youth club is a non-profit organization (NPO) that is registered under the department of Social Development..

Front

A non-profit youth organization by Department of Social Development is always building and helping the community. As many events as their continue to host, anyone can now see what the are up to. Their keep updates on their websites about recent projects they have done and future projects to come.

Social Media Created : facebook.com/intuthukoyouthclub/ instagram.com/intuthukoyouthclub/

Project Link https://tdsgraphx.github.io/intuthukoyouthclub/