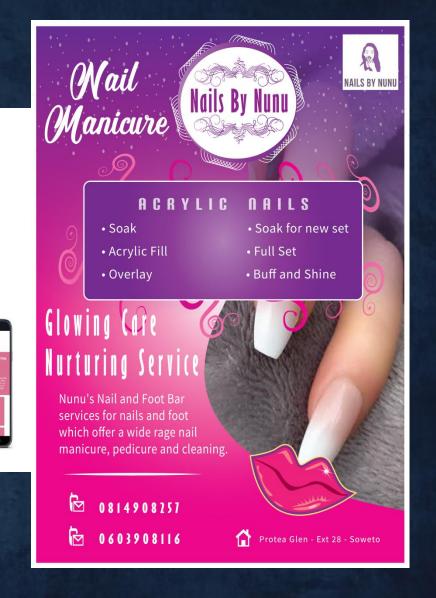

#### NAILS BY NUNU

Nails By Nunu has luxury foot bar services for nails and feet which offer a wide range of nail manicure, pedicure and cleaning. To get closer and connect with Nails By Nunu, it all on their website.

Project Link https://tdsgraphx.github.io/nailsbynunu/