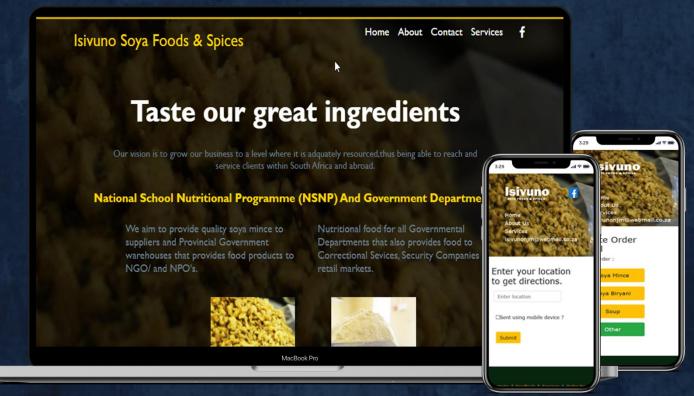

#### ISIVUNO SOYA FOODS & SPICES

Amantombazane Ezwe Lethu Close Corporation trading as Isivuno Soya Foods & Spices is a fledgling business that produces soya mince products in a variety of flavors. Isivuno Soya Foods & Spices is situated on Portion 4 of the farm Umvoti Slopes 2239 in the Umshwati Local Municipality, KwaZulu-Natal Province. The farm is located in the rural village of Faya in Mount Elias, approximately 100 km north of Durban.

Project Link https://tdsgraphx.github.io/isivunosoya/