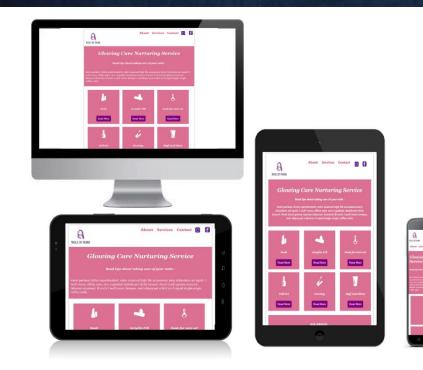

#### NAILS BY NUNU

Nails By Nunu has luxury foot bar services for nails and feet which offer a wide range of nail manicure, pedicure and cleaning. To get closer and connect with Nails By Nunu, it all on their website.