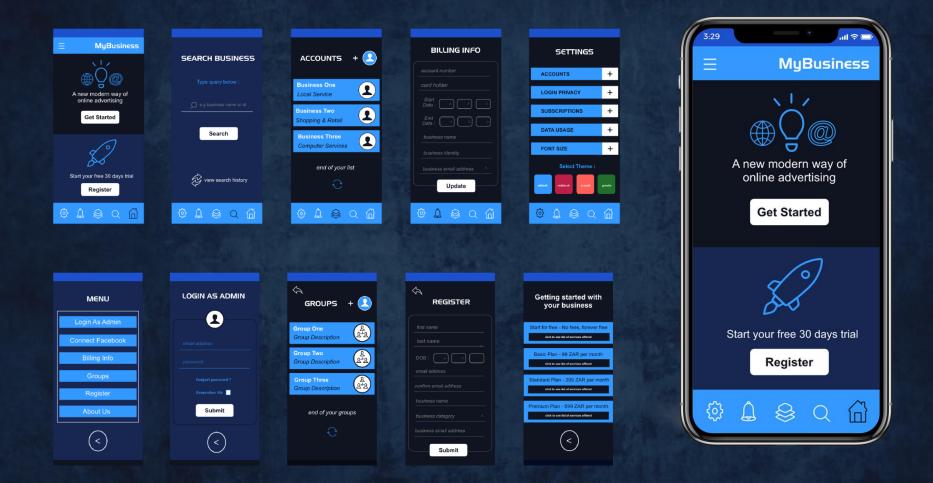

## UX/UI DESIGN MOBILE APP

A mobile app that dedicated it connection on the server by keeping profiles of thousands of business for online presence, advertising and marketing on the go. Connect your business.

An app website is always a great place to learn and find out more updates about the product, which is an app itself. This is a business place for everyone to create a long lasting profile for their businesses. The official website is where all the version future updates are shared and available to everyone.

Project Link https://github.com/tdsgraphx/mobileUI/ https://tdsgraphics.invisionapp.com/mybusiness-app/ App C )fficial Website

follow us

mybusiness

lyBusiness

nybusiness app