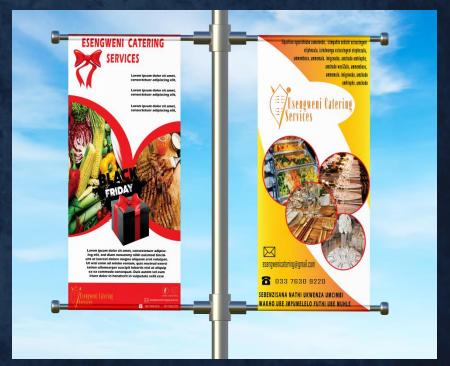

A very traditional and cultural person – also is the company's soul, so she told me to play around with different objects and look at some of her sculptures for inspiration. After discussing the business strategy I finally chose to use just four objects and a delightful font-face to create this classy looking identity for her catering company. The request to use the gold color on the logo was challenging,.

#### ESENGWENI CATERING SERVICES

#### Social Media Created : facebook.com/esengwenicatering/